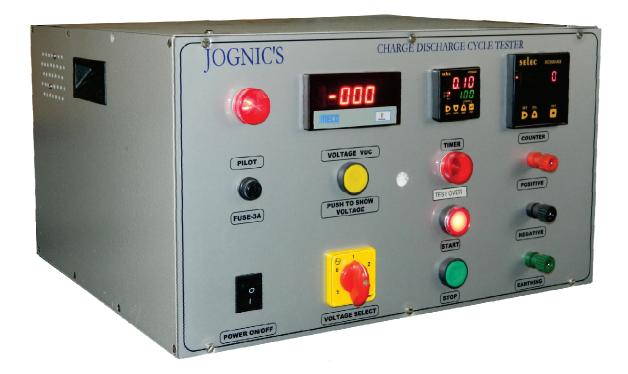

## **AUTOMATIC CHARGE DISCHARGE TESTER (5000Amps)**

## **Features**

- Manual Loading of the Test Capacitor to the Test fixture.
- Capacitance Range from 1mfd to 500mfd.
- Adjustable Test Voltage through Salzer Switch provided on Front Panel.
- Adjustable Current From 100A to 10, 000A.
- Adjustable Charge Discharge Time through Text Panel interfaced to PLC.
- Monitoring of charge discharge slopes through oscilloscopes output.
- Voltage accuracy ±3%
- Current Accuracy ±10%
- Discharge Through Vacuum Circuit Breaker.

## **Technical Specification**

| Test Voltage           | 600 to 1500 V DC.                             |
|------------------------|-----------------------------------------------|
| Voltage Indication     | 3½ digit Digital Voltmeter.                   |
| Current                | 100 to 10,000 A.                              |
| Test Capacitance Range | 1 to 500 MFD.                                 |
| Charge Time            | Adjustable 1 to 5 Sec.                        |
| Discharge Time         | Adjustable 0.3 to 1Sec.                       |
| No. Of Test Cycles     | Programmable On Digital Counter up to 10,000. |
| Digital Counter        | 6 Digit Up & Down Counter.                    |
| Indicators             | Power ON & OFF, Test Over & Alarm.            |

## **General Specification**

Power Supply : 230V AC, 50Hz, 1 ph. Machine weight : 18Kgs.(Approx.)

Floor space : 450 x 465 x 266 mm (W x L x H). Air Supply : 6 bars, Consumption 4 cfm.

NOTE: We reserve the right to modify above specifications at any time. please confirm your specification before ordering.